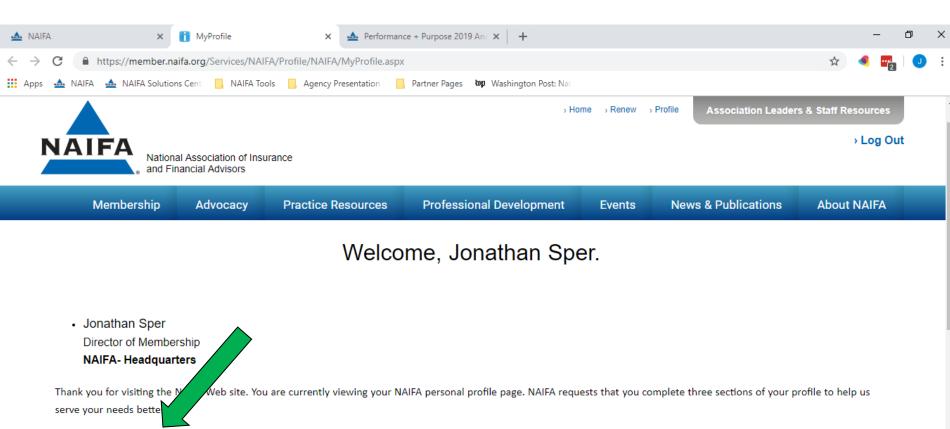

### Housekeeping Items

- Update your profile 2019
- Login Instructions:
  - Member ID
  - Last Name (default) or Last Name+naifa

info@naifa.org 877-866-2432

### Updating Your Profile

#### NAIFA 20/20 | MEMBER EXPERIENCE

- Update Profile updates your membership contact information
- Contribute to IFAPAC Make Online PAC Contribution
- Update Demographics tells us about your business and the services/products you offer, license information, and designations
- Update Communication what and how you receive communications from NAIFA
- Membership Card View your Membership Card
- Update My Password Update My Log In Password