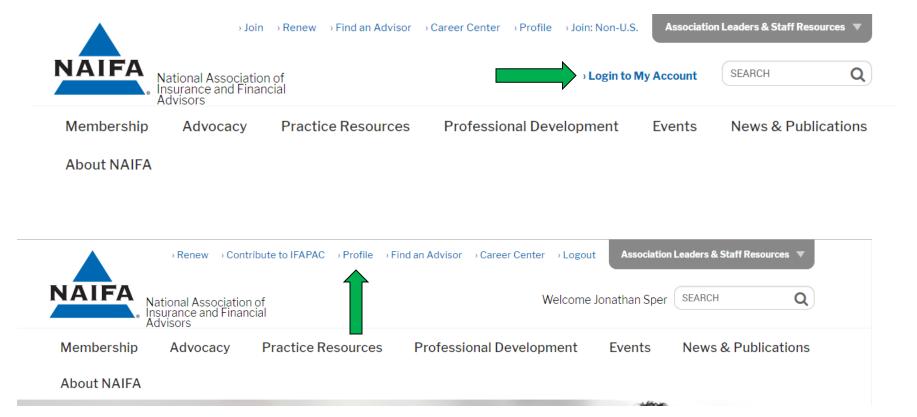

### Housekeeping Items

- Update your profile 2019
- Login Instructions:
  - Member ID
  - Last Name (default) or Last Name+naifa

info@naifa.org 877-866-2432

### Updating Your Profile