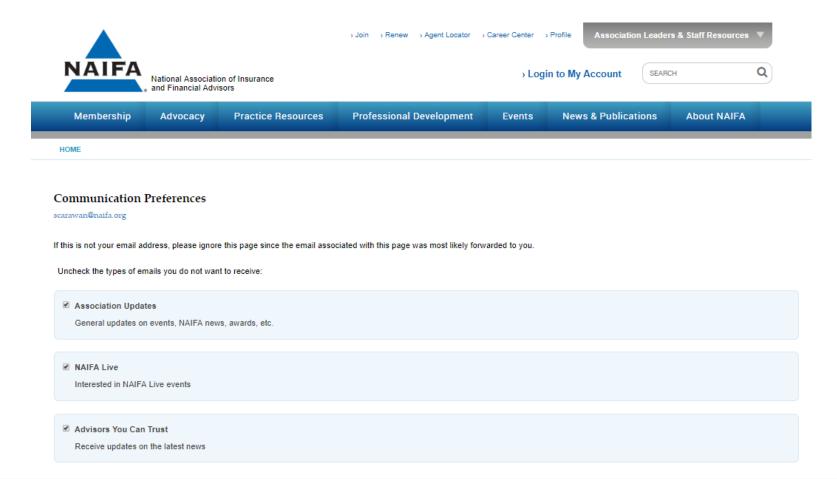

### Housekeeping Items

- Update your profile 2019
- Login Instructions:
  - Member ID
  - Last Name (default) or Last Name+naifa

info@naifa.org 877-866-2432

### Updating Your Profile

#### NAIFA 20/20 | MEMBER EXPERIENCE

- Update Profile updates your membership contact information
- Contribute to IFAPAC Make Online PAC Contribution
- Update Demographics tells us about your business and the services/products you offer, license information, and designations
- Update Communication what and how you receive communications from NAIFA
- Membership Card View your Membership Card
- Update My Password Update My Log In Password